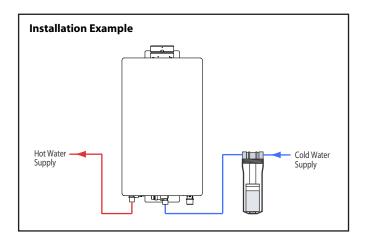

## **Selection Guide**

| Unit                        | Model          | Description                                                  |  |
|-----------------------------|----------------|--------------------------------------------------------------|--|
| NR50 Series                 | SS-HB-1        | Installation on cold-water line feeding tankless heater only |  |
| 531/NR66 Series             |                |                                                              |  |
| 631/NR71 Series             |                |                                                              |  |
| NR83 Series                 |                |                                                              |  |
| 751/NR98/NRC98/NC199 Series |                |                                                              |  |
| 841/NCC199 Series           | SS-HB-2        | Installation on cold-water line feeding tankless heater only |  |
| 842/NRC111 Series           |                |                                                              |  |
| 931/NR111/NC250 Series      |                |                                                              |  |
| N-1321M-ASME                |                | 2 units required for installation on cold-water line feeding |  |
| NC380-SV-ASME               |                | tankless heater only.                                        |  |
| Whole House                 | Contact Noritz |                                                              |  |
| Commercial                  |                | Contact Noniz                                                |  |