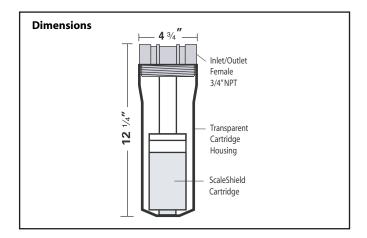

## Tankless Water Heater Accessories Specification Sheet ScaleShield

- Provides superior limescale prevention and corrosion control within the water heater and plumbing system
- Contains water conditioning cartridge that creates scale-inhibiting solution for use with all tankless water heater models
- Comes included with 1 ScaleShield cartridge, housing, transparent o-ring, and housing wrench tool is also included for servicing the accessory

## Specifications

| Models           | SS-HB-1            | SS-HB-2            |  |
|------------------|--------------------|--------------------|--|
| Max. Pressure    | 150psi             | 150psi             |  |
| Max. Temperature | 125 F              | 125 F              |  |
| Connection Size  | 3/4" Female NPT    | 3/4" Female NPT    |  |
| Accessories      | 3 Way Bypass Valve | 3 Way Bypass Valve |  |
| Cartridge        | HBC-1              | HBC-2              |  |